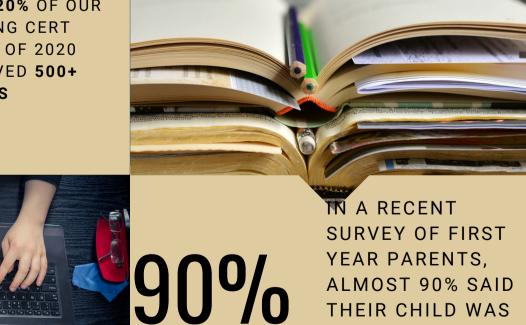

## Excellent OVER 20% OF OUR LEAVING CERT CLASS OF 2020 RECEIVED 500+ Results POINTS

YEAR PARENTS, ALMOST 90% SAID THEIR CHILD WAS HAPPY & CONTENT AT CASTLEREA CS

Our First Year Tester Programme allows students to sample our full suite of subjects before making their final selection. Our First Year Wellbeing Programme ensures that students are supported in their transition from Primary to Secondary school.